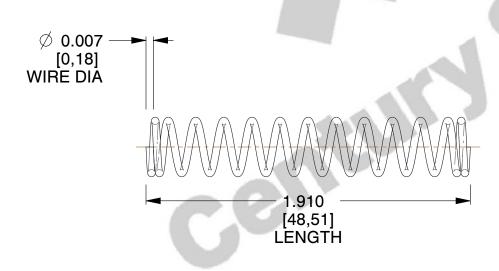

## **NOTES:**

1. Material : Stainless Steel

2. Finish : Glod Irridite3. Ends : Closed

4. Total Coils : 13.500

5. Sugg. Max. Deflection: 0.120 (in)6. Sugg. Max. Load: 0.260 (lbs)

7. All Drawing Dimensions are in Inches [mm]

UNIT

INCH [mm]