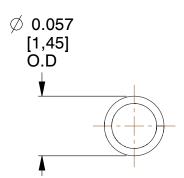

## **NOTES:**

1. Material : Stainless Steel

2. Finish : Glod Irridite3. Ends : Closed

4. Total Coils : 13.500

5. Sugg. Max. Deflection: 0.120 (in)6. Sugg. Max. Load: 0.260 (lbs)

7. All Drawing Dimensions are in Inches [mm]