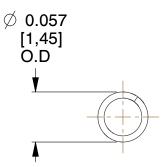

## **NOTES:**

Material : Music Wire
Finish : Glod Irridite

3. Ends: Closed

4. Total Coils: 15.800

5. Sugg. Max. Deflection : 0.200 (in)6. Sugg. Max. Load : 0.400 (lbs)

7. All Drawing Dimensions are in Inches [mm]