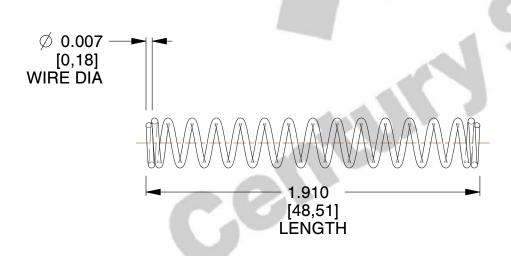

## **NOTES:**

Material : Music Wire
Finish : Glod Irridite

3. Ends: Closed

4. Total Coils: 15.800

5. Sugg. Max. Deflection : 0.200 (in)6. Sugg. Max. Load : 0.400 (lbs)

7. All Drawing Dimensions are in Inches [mm]