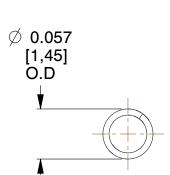

## **NOTES:**

1. Material : Stainless Steel

2. Finish: Glod Irridite

3. Ends: Closed

4. Total Coils: 15.800

5. Sugg. Max. Deflection: 0.150 (in)6. Sugg. Max. Load: 0.260 (lbs)

7. All Drawing Dimensions are in Inches [mm]