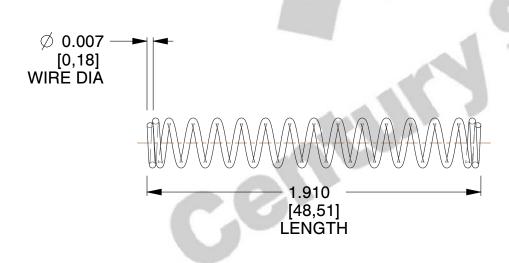

## **NOTES:**

1. Material : Stainless Steel

2. Finish: Glod Irridite

3. Ends: Closed

4. Total Coils: 15.800

5. Sugg. Max. Deflection: 0.150 (in)6. Sugg. Max. Load: 0.260 (lbs)

7. All Drawing Dimensions are in Inches [mm]