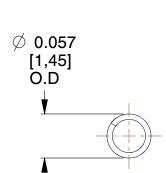

## **NOTES:**

Material : Stainless Steel
Finish : Glod Irridite

3. Ends: Closed

4. Total Coils: 18.300

5. Sugg. Max. Deflection: 0.180 (in) 6. Sugg. Max. Load: 0.260 (lbs)

7. All Drawing Dimensions are in Inches [mm]