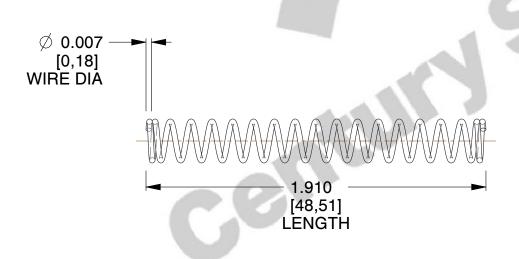

## **NOTES:**

Material : Stainless Steel
Finish : Glod Irridite

3. Ends: Closed

4. Total Coils: 18.300

5. Sugg. Max. Deflection: 0.180 (in) 6. Sugg. Max. Load: 0.260 (lbs)

7. All Drawing Dimensions are in Inches [mm]