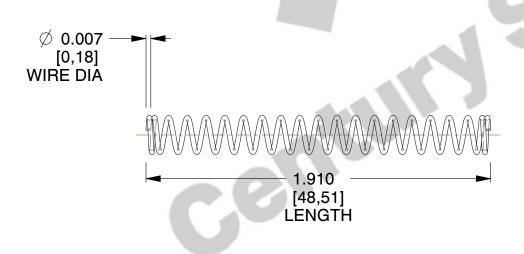

## **NOTES:**

1. Material : Music Wire 2. Finish : Glod Irridite

3. Ends: Closed

4. Total Coils: 20.400

5. Sugg. Max. Deflection: 0.260 (in)6. Sugg. Max. Load: 0.400 (lbs)

7. All Drawing Dimensions are in Inches [mm]