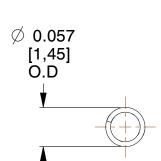

## **NOTES:**

1. Material : Stainless Steel 2. Finish : Glod Irridite

3. Ends: Closed

4. Total Coils: 20.400

5. Sugg. Max. Deflection: 0.200 (in)6. Sugg. Max. Load: 0.260 (lbs)

7. All Drawing Dimensions are in Inches [mm]