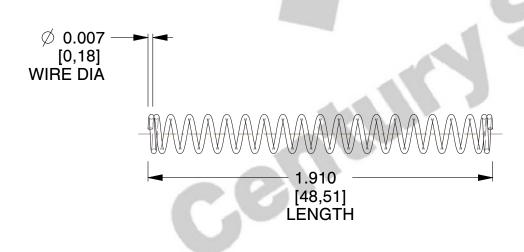

## **NOTES:**

1. Material : Stainless Steel 2. Finish : Glod Irridite

3. Ends: Closed

4. Total Coils: 20.400

5. Sugg. Max. Deflection: 0.200 (in)6. Sugg. Max. Load: 0.260 (lbs)

7. All Drawing Dimensions are in Inches [mm]