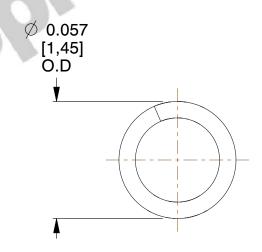

## **NOTES:**

1. Material: Music Wire 2. Finish: Glod Irridite

3. Ends: Closed 4. Total Coils: 6.130

5. Sugg. Max. Deflection: 0.050 (in) 6. Sugg. Max. Load: 0.570 (lbs)

7. All Drawing Dimensions are in Inches [mm]