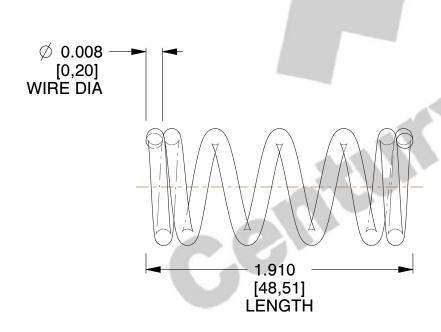

## **NOTES:**

1. Material: Music Wire 2. Finish: Glod Irridite

3. Ends: Closed 4. Total Coils: 6.130

5. Sugg. Max. Deflection: 0.050 (in) 6. Sugg. Max. Load: 0.570 (lbs)

7. All Drawing Dimensions are in Inches [mm]