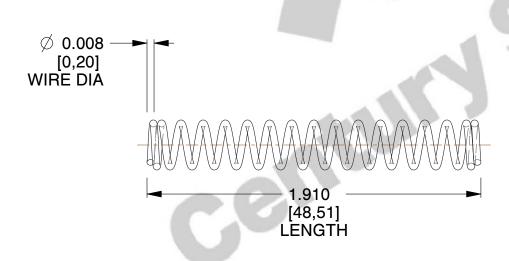

## **NOTES:**

1. Material: Stainless Steel

2. Finish: Glod Irridite

3. Ends: Closed

4. Total Coils: 16.800

5. Sugg. Max. Deflection: 0.120 (in) 6. Sugg. Max. Load: 0.370 (lbs)

7. All Drawing Dimensions are in Inches [mm]