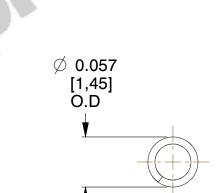

## **NOTES:**

1. Material: Stainless Steel

2. Finish: Glod Irridite

3. Ends: Closed

4. Total Coils: 16.800

5. Sugg. Max. Deflection: 0.120 (in) 6. Sugg. Max. Load: 0.370 (lbs)

7. All Drawing Dimensions are in Inches [mm]