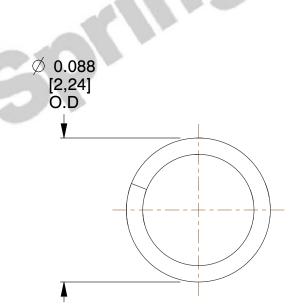

## **NOTES:**

1. Material: Stainless Steel

2. Finish: Glod Irridite

3. Ends: Closed

4. Total Coils: 4.380

5. Sugg. Max. Deflection: 0.040 (in)

6. Sugg. Max. Load: 0.470 (lbs)

7. All Drawing Dimensions are in Inches [mm]