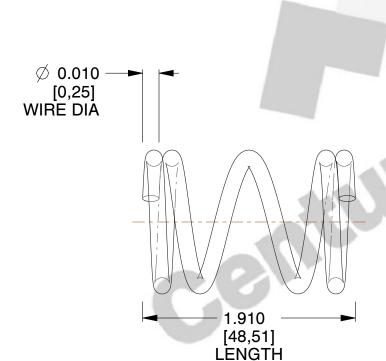

## **NOTES:**

1. Material: Stainless Steel

2. Finish: Glod Irridite

3. Ends: Closed

4. Total Coils: 4.380

5. Sugg. Max. Deflection: 0.040 (in)

6. Sugg. Max. Load: 0.470 (lbs)

7. All Drawing Dimensions are in Inches [mm]