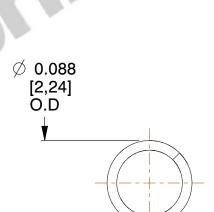

## **NOTES:**

1. Material: Stainless Steel

2. Finish: Glod Irridite

3. Ends : Closed

4. Total Coils: 9.750

5. Sugg. Max. Deflection: 0.140 (in)6. Sugg. Max. Load: 0.470 (lbs)

7. All Drawing Dimensions are in Inches [mm]

SCALE

10.050

COMPONENT SPRINGS

70039S

COMPRESSION SPRINGS

SPRINGS

UNIT
INCH [mm]
SHEET

1 of 1