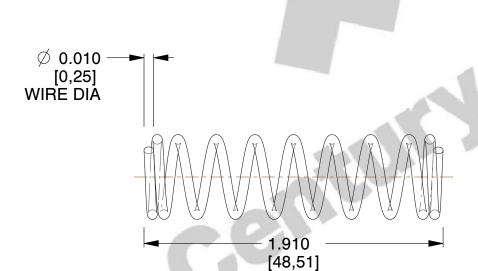

## **NOTES:**

1. Material: Stainless Steel

2. Finish: Glod Irridite

3. Ends : Closed

4. Total Coils: 9.750

5. Sugg. Max. Deflection: 0.140 (in)6. Sugg. Max. Load: 0.470 (lbs)

7. All Drawing Dimensions are in Inches [mm]

LENGTH

This file and any associated information and specifications are provided for reference and evaluation purposes only, and is subject to change without notice. MW Industries makes no representations, warranties or guarantees as to the appropriateness, accuracy, completeness, or suitability for any purpose, of the file, information or specifications. You are solely responsible for the use of the file, information or specifications.

SCALE

10.050

COMPONENT SPRINGS

70039S

COMPRESSION SPRINGS

SPRINGS

UNIT
INCH [mm]
SHEET

1 of 1