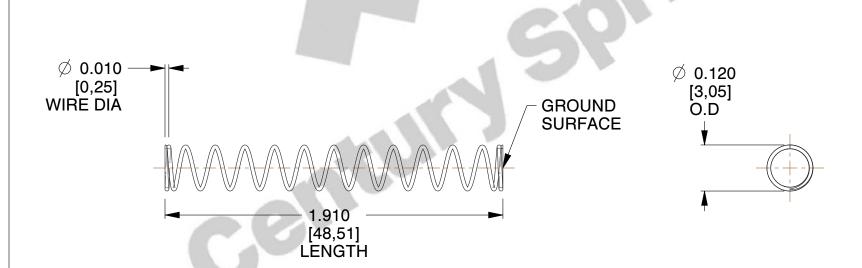

## **NOTES:**

1. Material : Music Wire 2. Finish : Glod Irridite

3. Ends: Closed and Ground

4. Total Coils: 14.000

5. Sugg. Max. Deflection: 0.610 (in)6. Sugg. Max. Load: 0.550 (lbs)

7. All Drawing Dimensions are in Inches [mm]