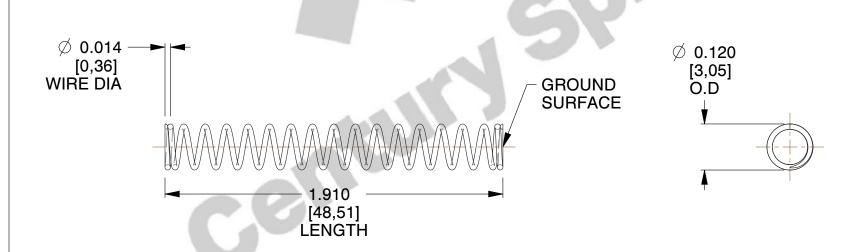

## **NOTES:**

1. Material : Music Wire 2. Finish : Glod Irridite

3. Ends: Closed and Ground

4. Total Coils: 18.000

5. Sugg. Max. Deflection: 0.510 (in)6. Sugg. Max. Load: 1.500 (lbs)

7. All Drawing Dimensions are in Inches [mm]

SCALE

4.000

COMPONENT

70100

COMPRESSION SPRINGS

UNIT

**SPRINGS** 

INCH [mm]