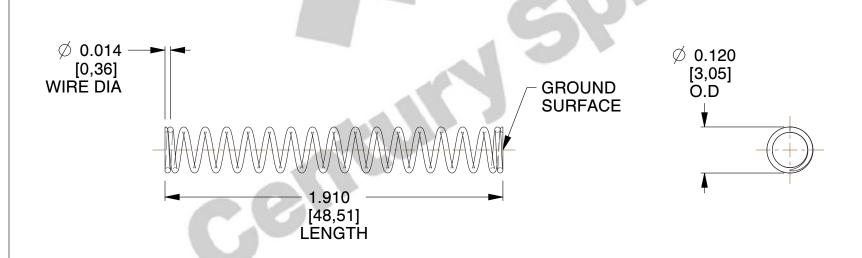

## **NOTES:**

Material : Stainless Steel
Finish : Glod Irridite

3. Ends: Closed and Ground

4. Total Coils: 18.000

5. Sugg. Max. Deflection : 0.370 (in)6. Sugg. Max. Load : 0.940 (lbs)

7. All Drawing Dimensions are in Inches [mm]