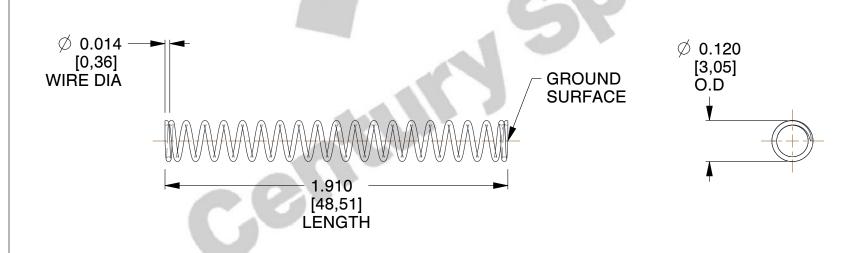

## **NOTES:**

1. Material : Music Wire 2. Finish : Glod Irridite

3. Ends: Closed and Ground

4. Total Coils: 20.500

5. Sugg. Max. Deflection: 0.590 (in)6. Sugg. Max. Load: 1.500 (lbs)

7. All Drawing Dimensions are in Inches [mm]