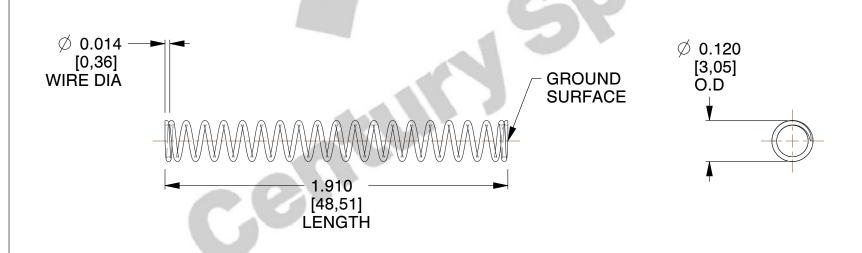

## **NOTES:**

Material : Stainless Steel
Finish : Glod Irridite

3. Ends: Closed and Ground

4. Total Coils: 20.500

5. Sugg. Max. Deflection: 0.430 (in)6. Sugg. Max. Load: 0.940 (lbs)

7. All Drawing Dimensions are in Inches [mm]