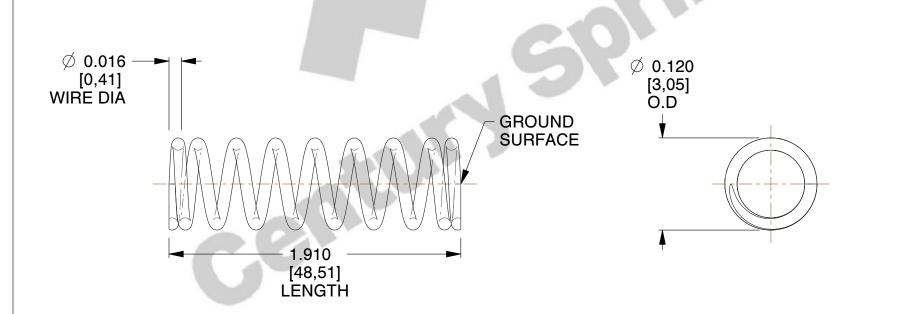

## **NOTES:**

Material : Stainless Steel
Finish : Glod Irridite

3. Ends: Closed and Ground

4. Total Coils: 9.500

5. Sugg. Max. Deflection: 0.140 (in) 6. Sugg. Max. Load: 1.300 (lbs)

7. All Drawing Dimensions are in Inches [mm]