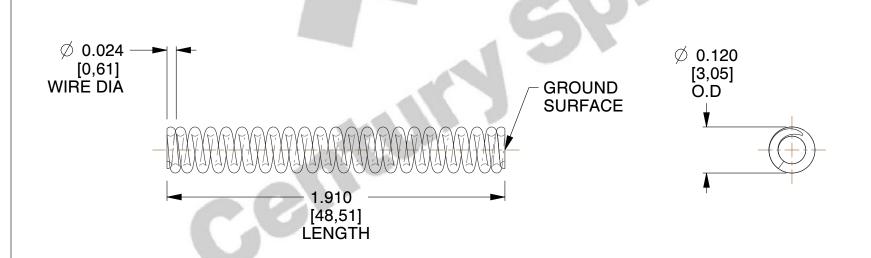

Material : Music Wire
 Finish : Glod Irridite

3. Ends: Closed and Ground

4. Total Coils: 22.800

5. Sugg. Max. Deflection: 0.240 (in)6. Sugg. Max. Load: 6.400 (lbs)

7. All Drawing Dimensions are in Inches [mm]