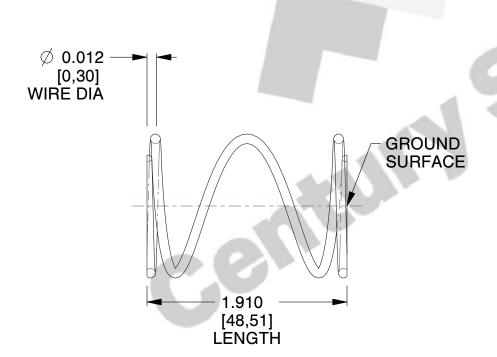

## **NOTES:**

1. Material : Music Wire 2. Finish : Glod Irridite

3. Ends: Closed and Ground

4. Total Coils: 3.750

5. Sugg. Max. Deflection: 0.180 (in)6. Sugg. Max. Load: 0.640 (lbs)

7. All Drawing Dimensions are in Inches [mm]

8.333

SCALE

70244

COMPONENT

COMPRESSION SPRINGS

UNIT

**SPRINGS** 

INCH [mm]