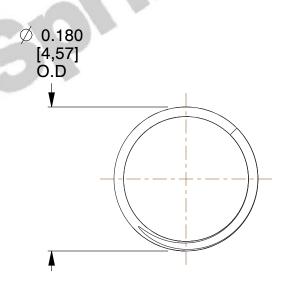

## **NOTES:**

1. Material : Music Wire 2. Finish : Glod Irridite

3. Ends: Closed and Ground

4. Total Coils: 3.750

5. Sugg. Max. Deflection: 0.180 (in)6. Sugg. Max. Load: 0.640 (lbs)

7. All Drawing Dimensions are in Inches [mm]

8.333

SCALE

70244

COMPONENT

COMPRESSION SPRINGS

UNIT

**SPRINGS** 

INCH [mm]