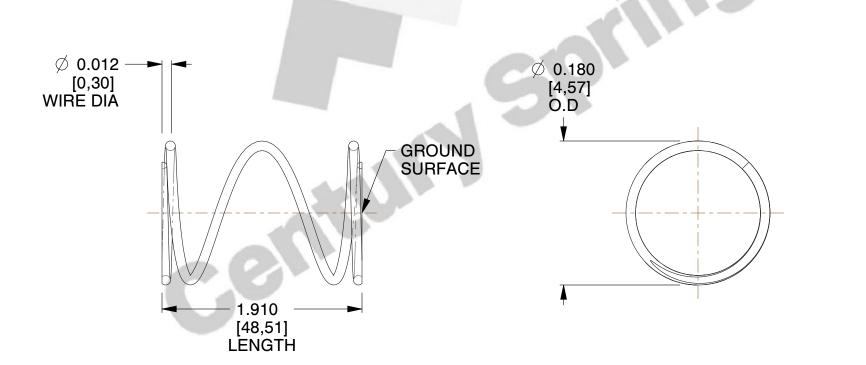

## **NOTES:**

1. Material: Stainless Steel

2. Finish: Glod Irridite

3. Ends: Closed and Ground

4. Total Coils: 3.750

5. Sugg. Max. Deflection: 0.130 (in)6. Sugg. Max. Load: 0.410 (lbs)

7. All Drawing Dimensions are in Inches [mm]

8.333

SCALE

70244S

COMPRESSION SPRINGS

COMPONENT

UNIT

**SPRINGS** 

INCH [mm]