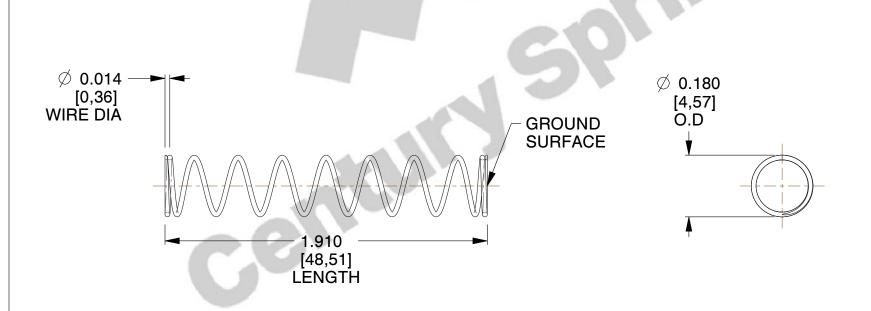

## **NOTES:**

1. Material : Music Wire 2. Finish : Glod Irridite

3. Ends: Closed and Ground

4. Total Coils: 10.000

5. Sugg. Max. Deflection: 0.670 (in)6. Sugg. Max. Load: 1.000 (lbs)

7. All Drawing Dimensions are in Inches [mm]