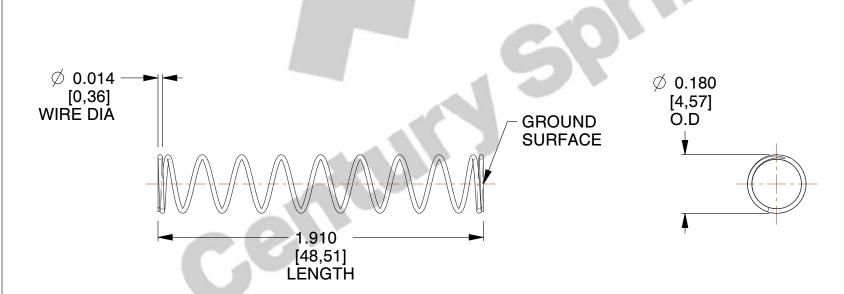

## **NOTES:**

1. Material: Stainless Steel

2. Finish: Glod Irridite

3. Ends: Closed and Ground

4. Total Coils: 10.900

5. Sugg. Max. Deflection: 0.560 (in) 6. Sugg. Max. Load: 0.640 (lbs)

7. All Drawing Dimensions are in Inches [mm]