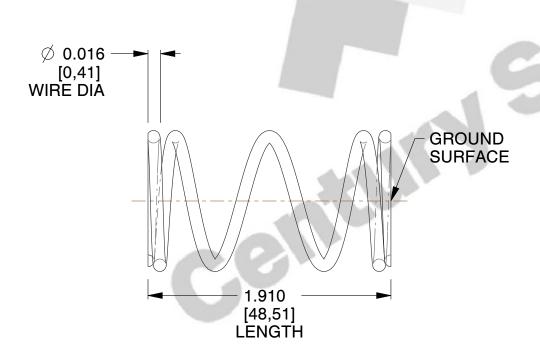

## **NOTES:**

1. Material : Music Wire 2. Finish : Glod Irridite

3. Ends: Closed and Ground

4. Total Coils: 4.880

5. Sugg. Max. Deflection: 0.180 (in)6. Sugg. Max. Load: 1.400 (lbs)

7. All Drawing Dimensions are in Inches [mm]