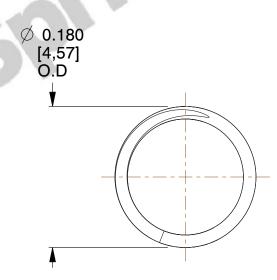

## **NOTES:**

1. Material : Music Wire 2. Finish : Glod Irridite

3. Ends: Closed and Ground

4. Total Coils: 4.880

5. Sugg. Max. Deflection: 0.180 (in)6. Sugg. Max. Load: 1.400 (lbs)

7. All Drawing Dimensions are in Inches [mm]