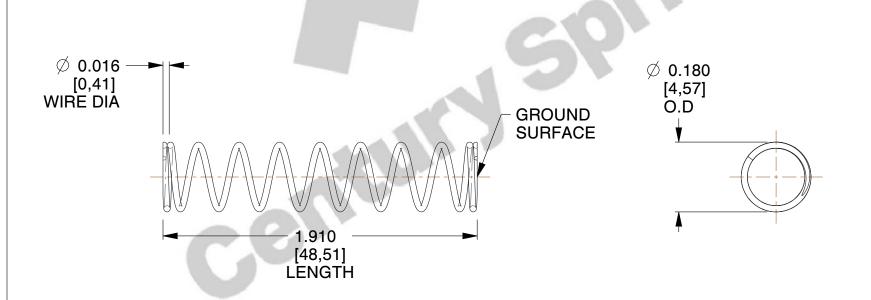

## **NOTES:**

1. Material : Music Wire 2. Finish : Glod Irridite

3. Ends: Closed and Ground

4. Total Coils: 10.300

5. Sugg. Max. Deflection: 0.520 (in) 6. Sugg. Max. Load: 1.400 (lbs)

7. All Drawing Dimensions are in Inches [mm]