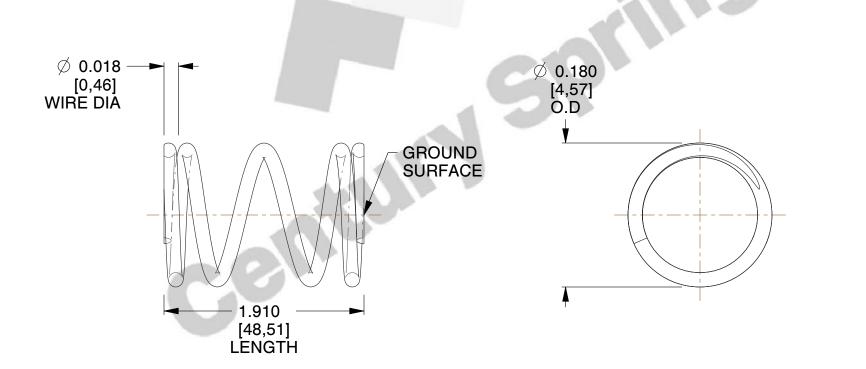

## **NOTES:**

1. Material : Stainless Steel

2. Finish: Glod Irridite

3. Ends: Closed and Ground

4. Total Coils: 4.630

5. Sugg. Max. Deflection: 0.110 (in) 6. Sugg. Max. Load: 1.300 (lbs)

7. All Drawing Dimensions are in Inches [mm]