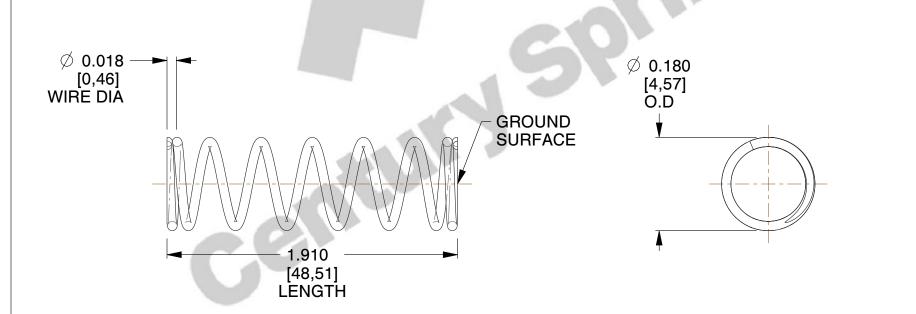

## **NOTES:**

1. Material : Stainless Steel

2. Finish: Glod Irridite

3. Ends: Closed and Ground

4. Total Coils: 8.130

5. Sugg. Max. Deflection: 0.260 (in)6. Sugg. Max. Load: 1.300 (lbs)

7. All Drawing Dimensions are in Inches [mm]

SCALE

5.405

70306S

COMPONENT

**COMPRESSION SPRINGS** 

UNIT
INCH [mm]
SHEET

**SPRINGS**