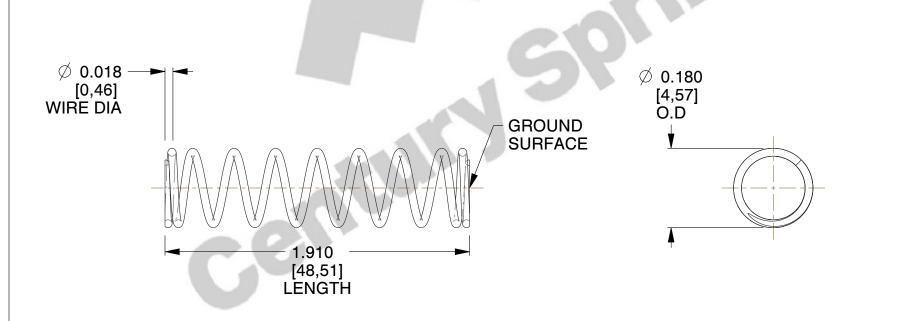

## **NOTES:**

1. Material : Stainless Steel

2. Finish: Glod Irridite

3. Ends: Closed and Ground

4. Total Coils: 9.750

5. Sugg. Max. Deflection: 0.330 (in)6. Sugg. Max. Load: 1.300 (lbs)

7. All Drawing Dimensions are in Inches [mm]

4.598

SCALE

COMPRESSION SPRINGS

70308S

COMPONENT

UNIT

**SPRINGS** 

INCH [mm]