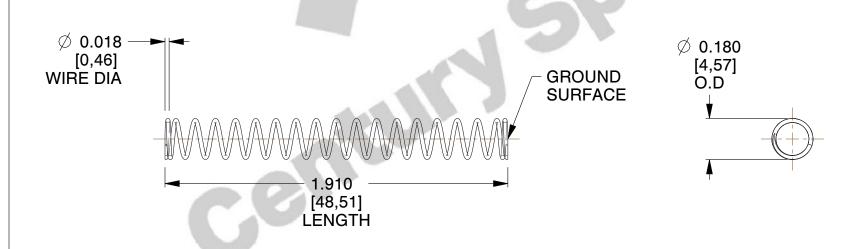

## **NOTES:**

1. Material : Music Wire 2. Finish : Glod Irridite

3. Ends: Closed and Ground

4. Total Coils: 19.400

5. Sugg. Max. Deflection: 0.940 (in)6. Sugg. Max. Load: 1.900 (lbs)

7. All Drawing Dimensions are in Inches [mm]