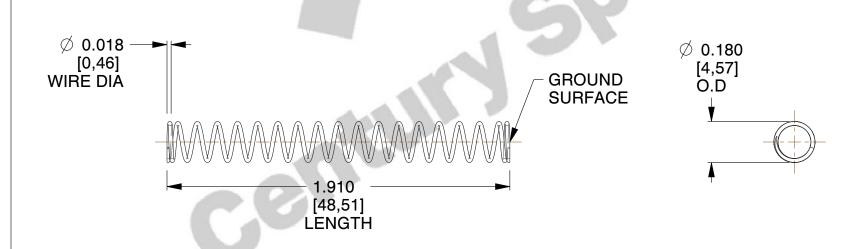

## **NOTES:**

1. Material : Stainless Steel

2. Finish: Glod Irridite

3. Ends: Closed and Ground

4. Total Coils: 19.400

5. Sugg. Max. Deflection: 0.730 (in)6. Sugg. Max. Load: 1.300 (lbs)

7. All Drawing Dimensions are in Inches [mm]