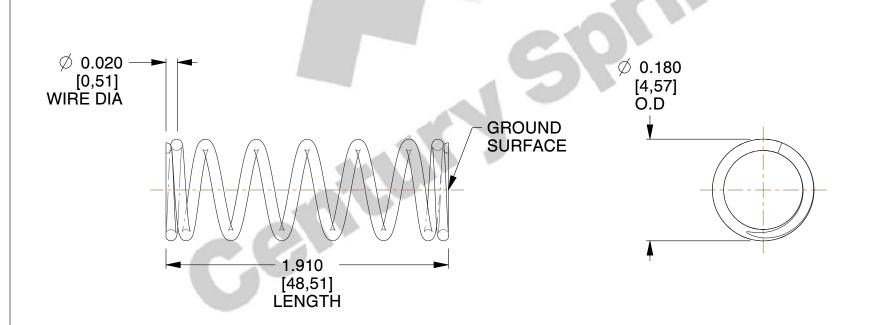

## **NOTES:**

1. Material: Music Wire 2. Finish: Glod Irridite

3. Ends: Closed and Ground

4. Total Coils: 7.880

5. Sugg. Max. Deflection: 0.280 (in) 6. Sugg. Max. Load: 2.600 (lbs)

7. All Drawing Dimensions are in Inches [mm]

SCALE

5.882

COMPONENT **SPRINGS** 70326 **COMPRESSION SPRINGS** 

UNIT INCH [mm] SHEET 1 of 1