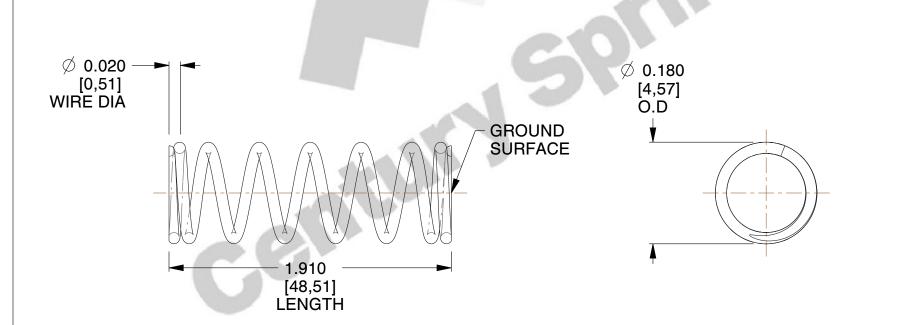

## **NOTES:**

1. Material : Stainless Steel

2. Finish : Glod Irridite

3. Ends: Closed and Ground

4. Total Coils: 7.880

5. Sugg. Max. Deflection : 0.220 (in)6. Sugg. Max. Load : 1.700 (lbs)

7. All Drawing Dimensions are in Inches [mm]

SCALE

5.882

70326S

COMPRESSION SPRINGS

SPRINGS

U
INC
SRINGS

UNIT
INCH [mm]
SHEET