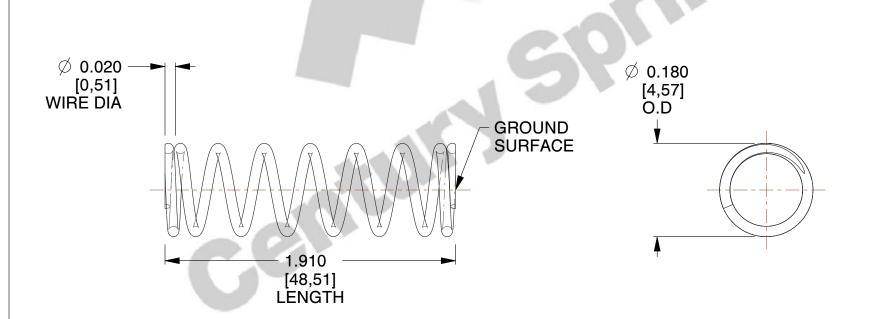

## **NOTES:**

1. Material : Music Wire 2. Finish : Glod Irridite

3. Ends: Closed and Ground

4. Total Coils: 8.630

5. Sugg. Max. Deflection: 0.310 (in)6. Sugg. Max. Load: 2.600 (lbs)

7. All Drawing Dimensions are in Inches [mm]