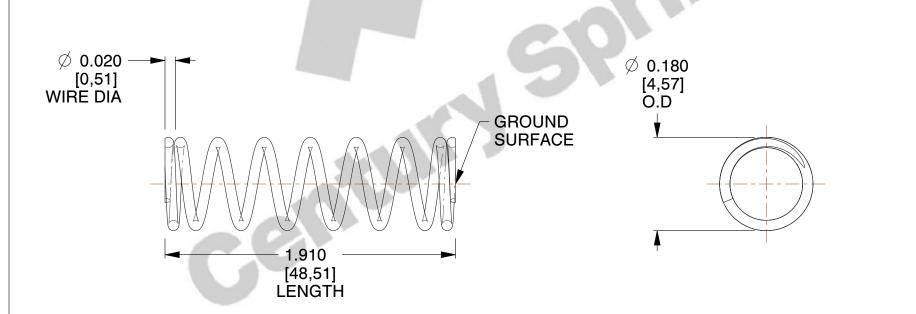

## **NOTES:**

1. Material : Stainless Steel

2. Finish: Glod Irridite

3. Ends: Closed and Ground

4. Total Coils: 8.630

5. Sugg. Max. Deflection: 0.240 (in)6. Sugg. Max. Load: 1.700 (lbs)

7. All Drawing Dimensions are in Inches [mm]

SCALE

5.405

COMPONENT

SPRINGS

70327S

INCH [mm]

COMPRESSION SPRINGS

SHEET 1 of 1