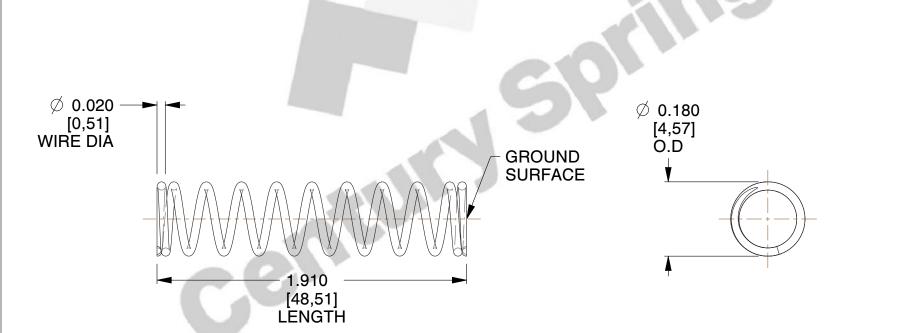

## **NOTES:**

1. Material : Stainless Steel

2. Finish: Glod Irridite

3. Ends: Closed and Ground

4. Total Coils: 11.100

5. Sugg. Max. Deflection: 0.330 (in)6. Sugg. Max. Load: 1.700 (lbs)

7. All Drawing Dimensions are in Inches [mm]