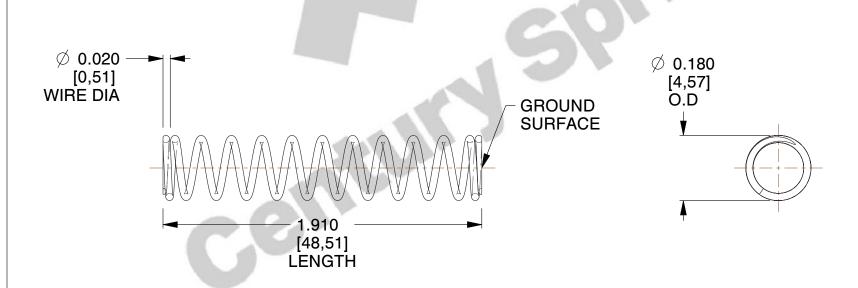

## **NOTES:**

1. Material : Stainless Steel

2. Finish: Glod Irridite

3. Ends: Closed and Ground

4. Total Coils: 12.800

5. Sugg. Max. Deflection: 0.390 (in)6. Sugg. Max. Load: 1.700 (lbs)

7. All Drawing Dimensions are in Inches [mm]

3.774

SCALE

70333S

COMPONENT

COMPRESSION SPRINGS

UNIT

**SPRINGS** 

INCH [mm]