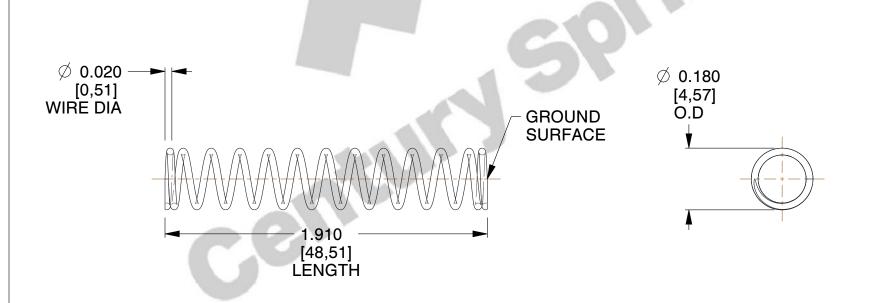

## **NOTES:**

Material : Stainless Steel
Finish : Glod Irridite

3. Ends : Closed and Ground

4. Total Coils: 13.500

5. Sugg. Max. Deflection: 0.420 (in)6. Sugg. Max. Load: 1.700 (lbs)

7. All Drawing Dimensions are in Inches [mm]