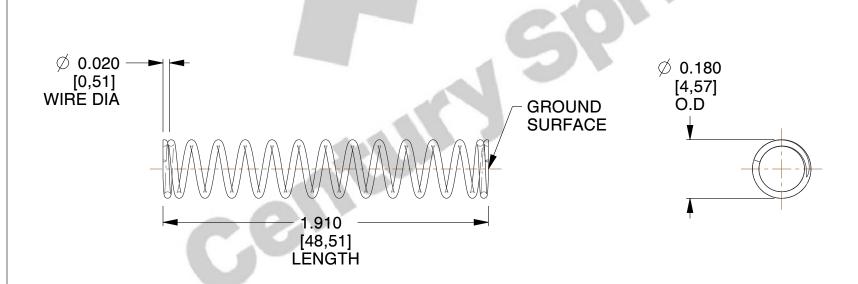

## **NOTES:**

1. Material : Music Wire 2. Finish : Glod Irridite

3. Ends: Closed and Ground

4. Total Coils: 14.400

5. Sugg. Max. Deflection: 0.580 (in) 6. Sugg. Max. Load: 2.600 (lbs)

7. All Drawing Dimensions are in Inches [mm]