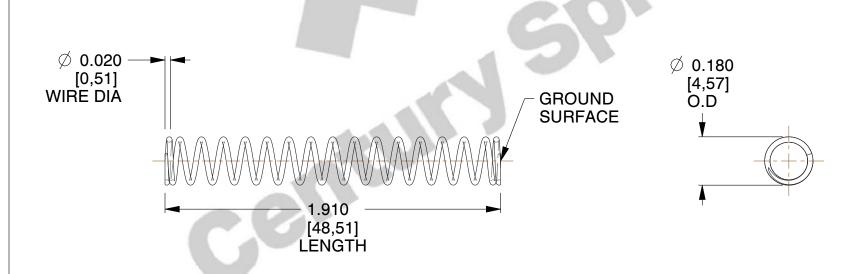

## **NOTES:**

1. Material: Music Wire 2. Finish: Glod Irridite

3. Ends: Closed and Ground

4. Total Coils: 17.600

5. Sugg. Max. Deflection: 0.730 (in) 6. Sugg. Max. Load: 2.600 (lbs)

7. All Drawing Dimensions are in Inches [mm]