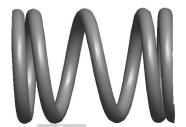

## **NOTES:**

1. Material : Music Wire 2. Finish : Glod Irridite

3. Ends: Closed and Ground

4. Total Coils: 4.880

5. Sugg. Max. Deflection: 0.120 (in) 6. Sugg. Max. Load: 3.500 (lbs)

7. All Drawing Dimensions are in Inches [mm]