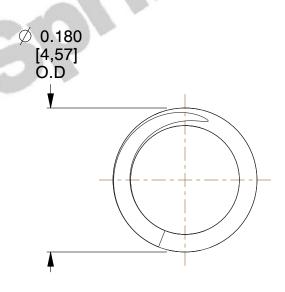

## **NOTES:**

1. Material : Music Wire 2. Finish : Glod Irridite

3. Ends: Closed and Ground

4. Total Coils: 4.880

5. Sugg. Max. Deflection: 0.120 (in) 6. Sugg. Max. Load: 3.500 (lbs)

7. All Drawing Dimensions are in Inches [mm]