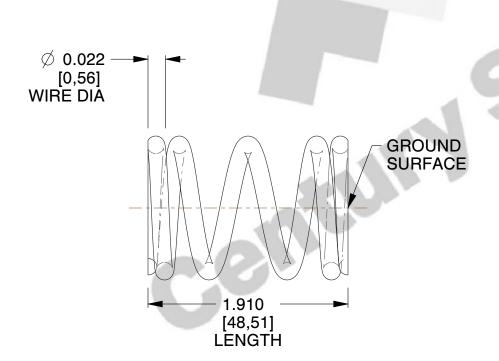

## **NOTES:**

1. Material : Music Wire 2. Finish : Glod Irridite

3. Ends: Closed and Ground

4. Total Coils: 4.880

5. Sugg. Max. Deflection: 0.120 (in) 6. Sugg. Max. Load: 3.500 (lbs)

7. All Drawing Dimensions are in Inches [mm]