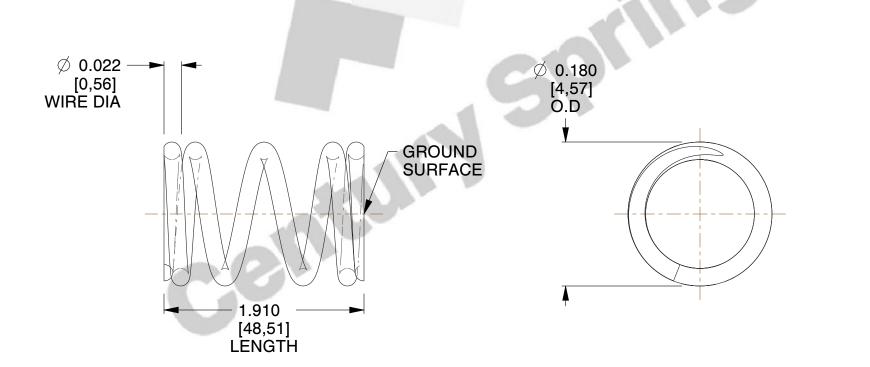

## **NOTES:**

1. Material : Stainless Steel

2. Finish: Glod Irridite

3. Ends: Closed and Ground

4. Total Coils: 4.880

5. Sugg. Max. Deflection: 0.090 (in)6. Sugg. Max. Load: 2.300 (lbs)

7. All Drawing Dimensions are in Inches [mm]

SCALE

8.333

TOMPONENT SPRINGS

70343S

COMPRESSION SPRINGS

UNIT
INCH [mm]
SHEET