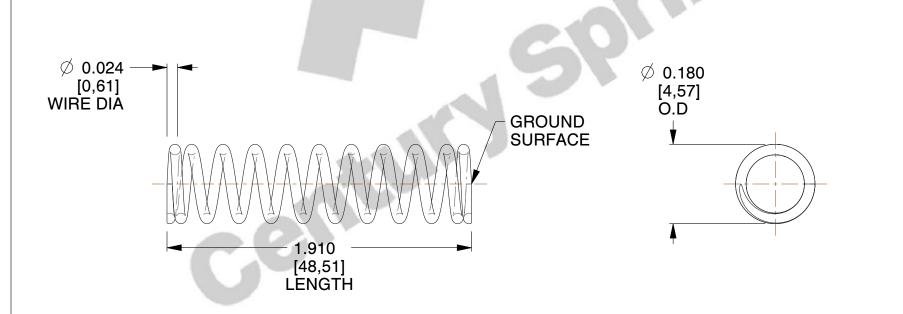

## **NOTES:**

1. Material : Stainless Steel

2. Finish: Glod Irridite

3. Ends: Closed and Ground

4. Total Coils: 11.500

5. Sugg. Max. Deflection: 0.260 (in)6. Sugg. Max. Load: 3.000 (lbs)

7. All Drawing Dimensions are in Inches [mm]