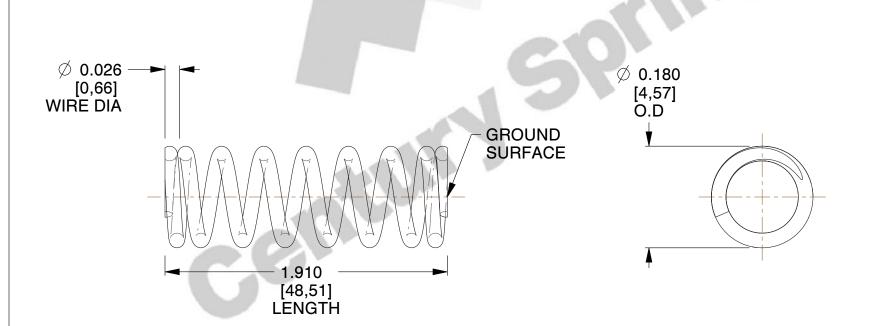

## **NOTES:**

1. Material : Music Wire 2. Finish : Glod Irridite

3. Ends: Closed and Ground

4. Total Coils: 8.630

5. Sugg. Max. Deflection: 0.200 (in)6. Sugg. Max. Load: 5.300 (lbs)

7. All Drawing Dimensions are in Inches [mm]