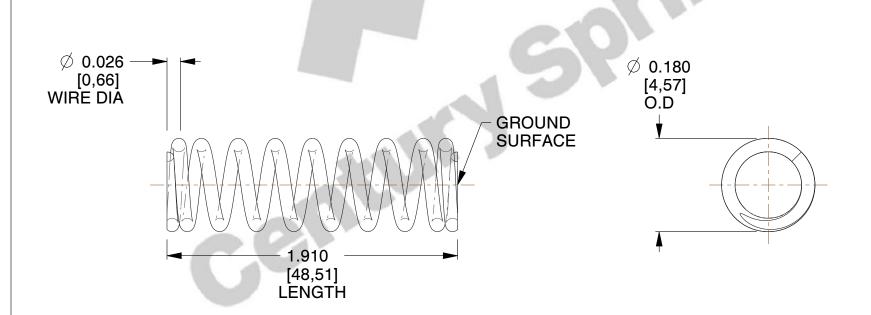

## **NOTES:**

1. Material : Music Wire 2. Finish : Glod Irridite

3. Ends: Closed and Ground

4. Total Coils: 9.750

5. Sugg. Max. Deflection: 0.230 (in)6. Sugg. Max. Load: 5.300 (lbs)

7. All Drawing Dimensions are in Inches [mm]