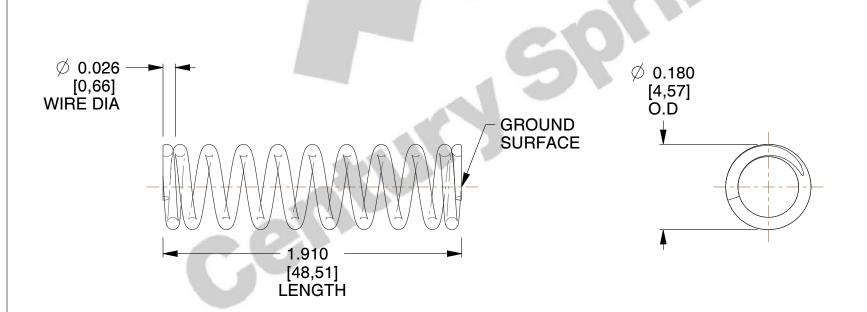

## **NOTES:**

1. Material : Music Wire 2. Finish : Glod Irridite

3. Ends: Closed and Ground

4. Total Coils: 10.600

5. Sugg. Max. Deflection: 0.250 (in) 6. Sugg. Max. Load: 5.300 (lbs)

7. All Drawing Dimensions are in Inches [mm]