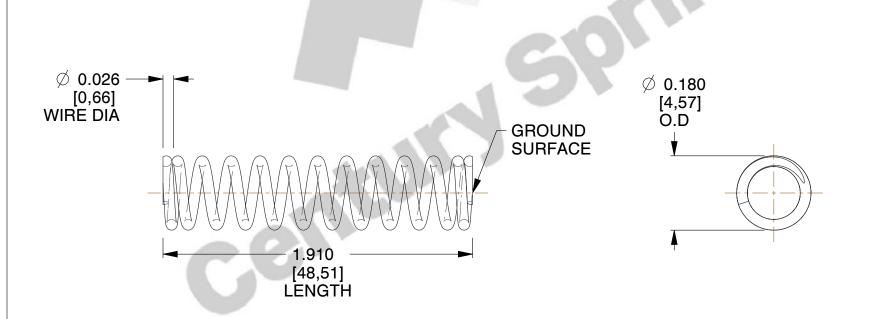

## **NOTES:**

1. Material : Stainless Steel

2. Finish: Glod Irridite

3. Ends: Closed and Ground

4. Total Coils: 12.600

5. Sugg. Max. Deflection: 0.250 (in)6. Sugg. Max. Load: 3.600 (lbs)

7. All Drawing Dimensions are in Inches [mm]

SCALE

4.301

70394S

COMPONENT

COMPRESSION SPRINGS

UNIT
INCH [mm]
SHEET

**SPRINGS** 

1 of 1