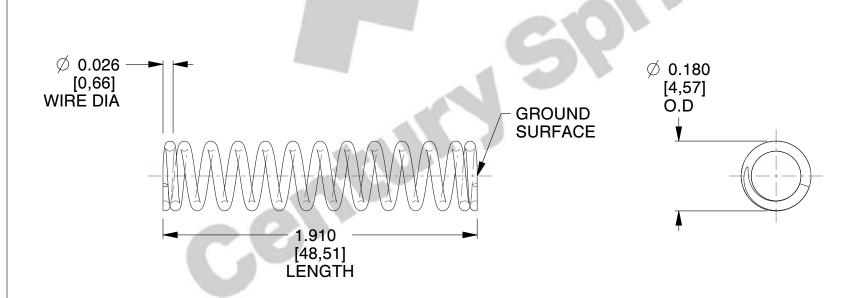

## **NOTES:**

1. Material : Music Wire 2. Finish : Glod Irridite

3. Ends: Closed and Ground

4. Total Coils: 13.400

5. Sugg. Max. Deflection: 0.340 (in)6. Sugg. Max. Load: 5.300 (lbs)

7. All Drawing Dimensions are in Inches [mm]

SCALE

4.040

COMPONENT

70395

COMPRESSION SPRINGS

UNIT

**SPRINGS** 

INCH [mm]