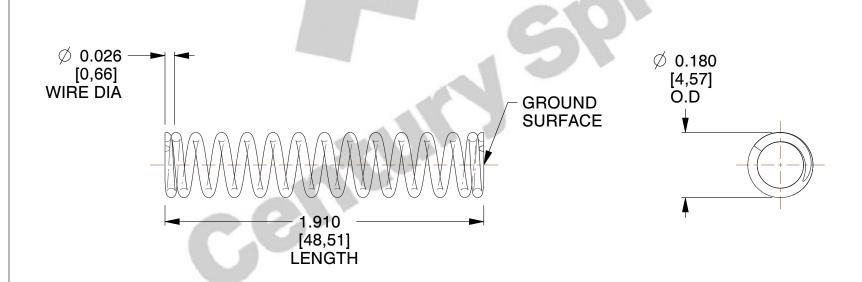

## **NOTES:**

1. Material : Stainless Steel

2. Finish: Glod Irridite

3. Ends: Closed and Ground

4. Total Coils: 14.300

Sugg. Max. Deflection: 0.280 (in)
 Sugg. Max. Load: 3.600 (lbs)

7. All Drawing Dimensions are in Inches [mm]