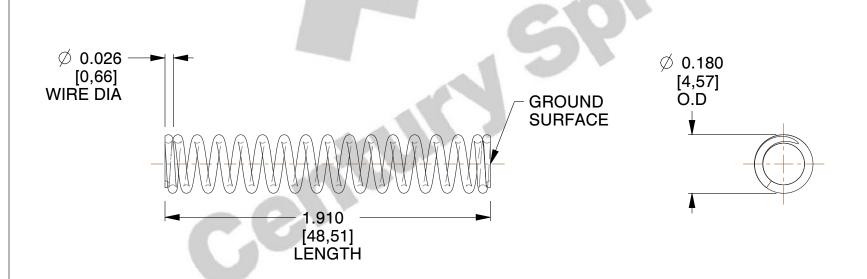

## **NOTES:**

1. Material : Stainless Steel

2. Finish: Glod Irridite

3. Ends: Closed and Ground

4. Total Coils: 16.800

5. Sugg. Max. Deflection: 0.340 (in)6. Sugg. Max. Load: 3.600 (lbs)

7. All Drawing Dimensions are in Inches [mm]