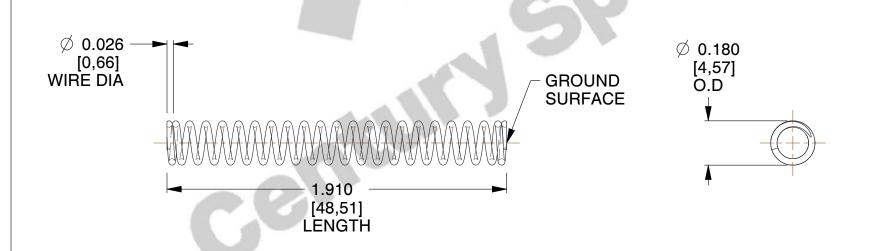

## **NOTES:**

1. Material : Music Wire 2. Finish : Glod Irridite

3. Ends: Closed and Ground

4. Total Coils: 22.600

5. Sugg. Max. Deflection: 0.610 (in)6. Sugg. Max. Load: 5.300 (lbs)

7. All Drawing Dimensions are in Inches [mm]