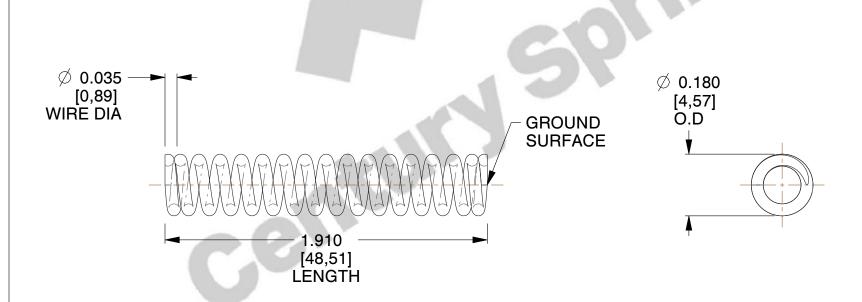

## **NOTES:**

1. Material : Music Wire 2. Finish : Glod Irridite

3. Ends: Closed and Ground

4. Total Coils: 16.500

5. Sugg. Max. Deflection: 0.240 (in)6. Sugg. Max. Load: 12.000 (lbs)

7. All Drawing Dimensions are in Inches [mm]