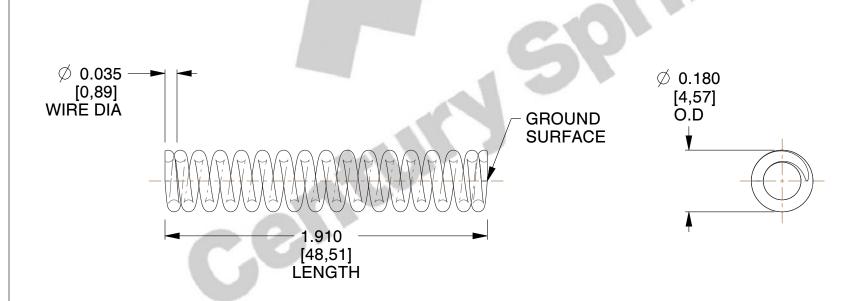

Material : Stainless Steel
Finish : Glod Irridite

3. Ends: Closed and Ground

4. Total Coils: 16.500

5. Sugg. Max. Deflection: 0.190 (in) 6. Sugg. Max. Load: 8.000 (lbs)

7. All Drawing Dimensions are in Inches [mm]

3.571

SCALE

70452S

COMPONENT

COMPRESSION SPRINGS

UNIT

**SPRINGS** 

INCH [mm]